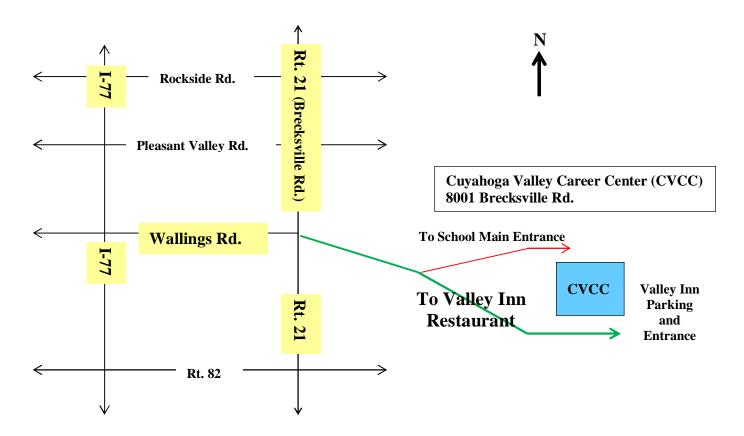

# The Valley Inn

Cuyahoga Valley Career Center (CVCC) 8001 Brecksville Road Brecksville, OH 44141

- The driveway entrance is opposite the intersection of Wallings Road and Brecksville Road.
- Bear to the right at the "Y" in the driveway. The parking area and The Valley Inn Restaurant is on the left.